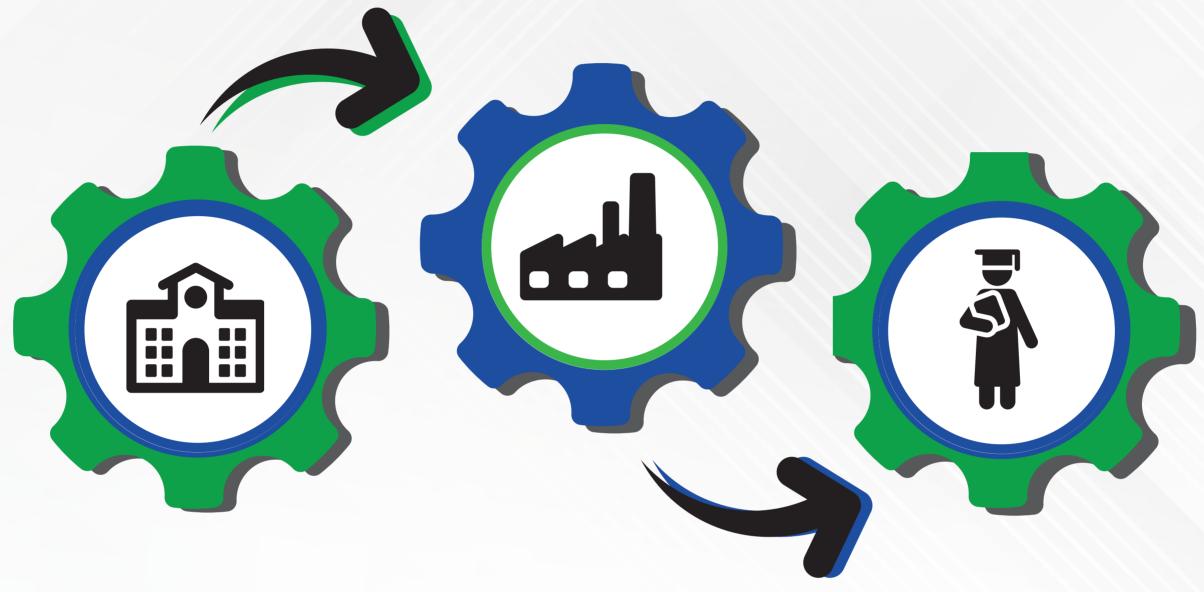

## WOW How does it feel to learn in a manufacturing plant?

A scheme for in-company training in welding applied to the European Welding Practitioner (EWP) and European Welding Specialist (EWS) qualifications